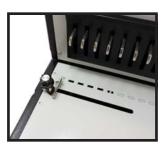

se who work mainly with letter-size (8.5" x 11") sheets, and the power of electric punching.



## **FEATURES:**

- Electric Punching (Foot Pedal Operated), With Manual Binding.
- **Punching Length:** 12" with open throat for longer documents.
- **High-Volume Punch Capacity:** With its unique punching mechanism, you can punch up to 20 sheets of 20 lbs paper per lift.
- Binding Capacity: Up to 2".
- **Die Disengagement Pins:** Allows punching of all paper sizes without any partially punched holes.
- **Depth Margin Control:** Adjustable depth margins (4 steps) offers the best margin distance for each book size.
- Large Waste Compartment: Easily accessible from the front of the machine.
- Heavy Duty Design: All metal construction.
- Weight: 61 lbs.
- 1 year warranty.



Depth Margin Control



Side Margin Control