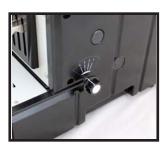

b binding system for those who work mainly with letter-size (8.5" x 11") sheets, and the power of electric punching.



## **FEATURES:**

- Electric Punching (Foot Pedal Operated), With Manual Binding.
- **Punching Length:** 12" with open throat for longer documents.
- **High-Volume Punch Capacity:** With its unique punching mechanism, you can punch up to 20 sheets of 20 lbs paper per lift.
- Binding Capacity: Up to 2".
- **Die Disengagement Pins:** Allows punching of all paper sizes without any partially punched holes.
- **Depth Margin Control:** Adjustable depth margins (4 steps) offers the best margin distance for each book size.
- Large Waste Compartment: Easily accessible from the front of the machine.
- Heavy Duty Design: All metal construction.
- Weight: 61 lbs.
- 1 year warranty.



Depth Margin Control



Side Margin Control