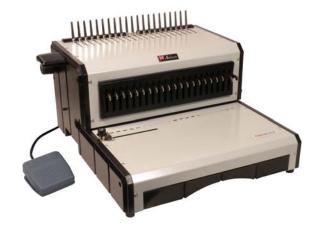

## **Akiles AlphaBind-CE**

## Heavy-Duty Electric Comb Binding System

The AlphaBind-CE offers a 12" punch length. It is an ideal comb binding system for those who work mainly with letter-size (8.5" x 11") sheets, and the power of electric punching.

## **FEATURES:**

- Electric Punching (Foot Pedal Operated), With Manual Binding.
- **Punching Length:** 12" with open throat for longer documents.
- **High-Volume Punch Capacity:** With its unique punching mechanism, you can punch up to 20 sheets of 20 lbs paper per lift.
- Binding Capacity: Up to 2".
- **Die Disengagement Pins:** Allows punching of all paper sizes without any partially punched holes.
- **Depth Margin Control:** Adjustable depth margins (4 steps) offers the best margin distance for each book size.
- Large Waste Compartment: Easily accessible from the front of the machine.
- Heavy Duty Design: All metal construction.
- Weight: 61 lbs.
- 1 year warranty.